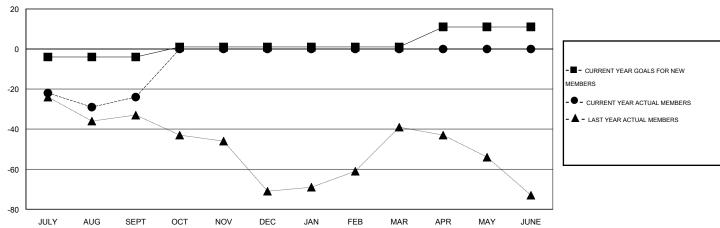

## GOALS AND ACTUAL MEMBERS CUMULATIVE

| DROPPED CLUBS: 0  DROPPED MEMBERS |              | 11 CLUBS OF 52 ADDED 1 OR MORE NEW MEMBERS | GENDER DISTRIBUTION           MALE         1,046 (70.58%)           FEMALE         436 (29.42%) |            |  |
|-----------------------------------|--------------|--------------------------------------------|-------------------------------------------------------------------------------------------------|------------|--|
| DECEASED CLUB CANCELLED OTHER     | 6<br>0<br>40 | CLICK HERE FOR HEALTH ASSESSMENT DATA      | FAMILY UNIT MEMBERS HEAD OF HOUSEHOLD                                                           | 404<br>198 |  |
| TOTAL                             | 46           |                                            | NON-HEAD OF HOUSEHOLD                                                                           | 206        |  |